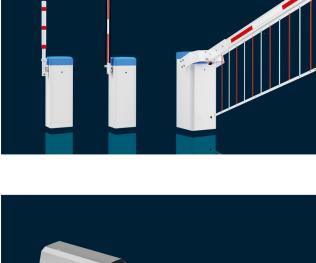

## ELKA barriers of this series are designed for the protection of industrial entrances and can be

**Series INDUSTRIAL - series S** 

operated with folding skirts and folding top and bottom skirts.

Perfect running performance, achieved by electronic speed control and optimized mechanics,

protect motor and gear. An efficient drive concept and robust components ensure intensive operation with 100% duty cycle.

ELKA offers a selection of 3 barrier types of this series with different effective boom lengths

and running times as well as suitable accessories for different purposes.

Visit our Website

LLNA

info@elka.eu
 + 49 (0) 4861 - 9690 - 0
 www.elka.eu
 + 49 (0) 4861 - 9690 - 90

Legal form: Kommanditgesellschaft, Amtsgericht Flensburg HRA 1279 HU, Persönlich haftende Gesellschafterin ELKA-Torantriebe Verwaltungs GmbH, Tönning, Amtsgericht Flensburg HRB 1135 HU General manager: Torben Nehls-Eller, Elisabeth Christens