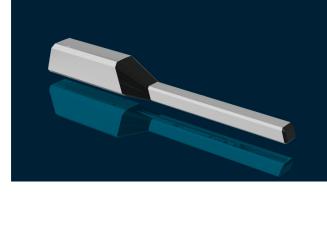

## ELKA barriers of this series are designed for the protection of industrial entrances and can be

**Series INDUSTRIAL - series S** 

operated with folding skirts and folding top and bottom skirts.

Perfect running performance, achieved by electronic speed control and optimized mechanics,

protect motor and gear. An efficient drive concept and robust components ensure intensive operation with 100% duty cycle.

ELKA offers a selection of 3 barrier types of this series with different effective boom lengths

and running times as well as suitable accessories for different purposes.

Visit our Website

LLNA

info@elka.eu
 + 49 (0) 4861 - 9690 - 0
 www.elka.eu
 + 49 (0) 4861 - 9690 - 90

Legal form: Kommanditgesellschaft, Amtsgericht Flensburg HRA 1279 HU, Persönlich haftende Gesellschafterin ELKA-Torantriebe Verwaltungs GmbH, Tönning, Amtsgericht Flensburg HRB 1135 HU General manager: Torben Nehls-Eller, Elisabeth Christens