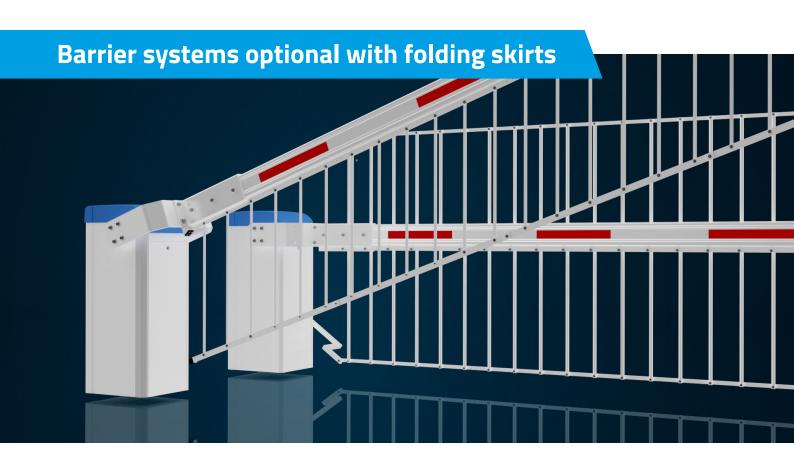

## ELKA barriers of this series are designed for the protection of industrial entrances and can be

**Series INDUSTRIAL - series S** 

operated with folding skirts and folding top and bottom skirts.

Perfect running performance, achieved by electronic speed control and optimized mechanics,

protect motor and gear. An efficient drive concept and robust components ensure intensive operation with 100% duty cycle.

ELKA offers a selection of 3 barrier types of this series with different effective boom lengths

and running times as well as suitable accessories for different purposes.

Visit our Website

LLNA

info@elka.eu
 + 49 (0) 4861 - 9690 - 0
 www.elka.eu
 + 49 (0) 4861 - 9690 - 90

Legal form: Kommanditgesellschaft, Amtsgericht Flensburg HRA 1279 HU, Persönlich haftende Gesellschafterin ELKA-Torantriebe Verwaltungs GmbH, Tönning, Amtsgericht Flensburg HRB 1135 HU General manager: Torben Nehls-Eller, Elisabeth Christens