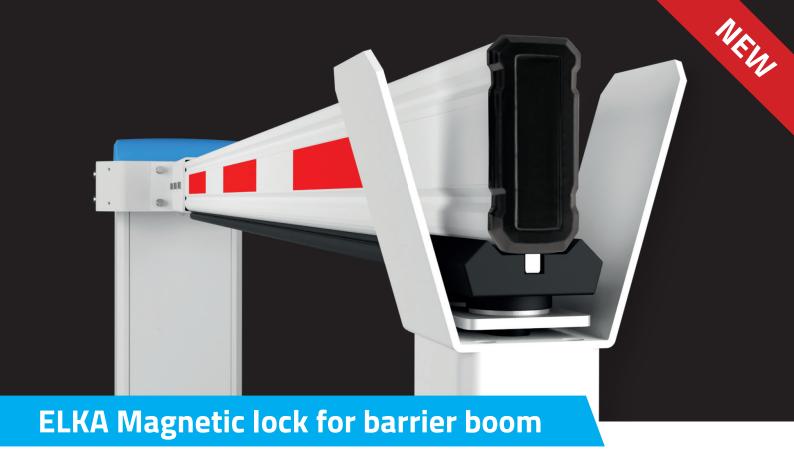

High-performance vandalism protection via electromagnet on the barrier boom with 2,500N magnetic force. Including aluminum fixed support with rubber-mounted anchor plate. Wiring is done through the barrier boom. Can also be used as a retrofit kit for existing barrier systems.

- ✓ Incl. fixed support made of aluminium (height adjustable 150mm)
- ✓ Max. magnetic force 2,500N
- ✓ Wiring through the barrier boom (a connection cable under the roadway is not required)
- ✓ Rubber-mounted anchor plate for optimal alignment to the magnets
- ✓ Housing for magnets protects from scratches on barrier boom and fixed support