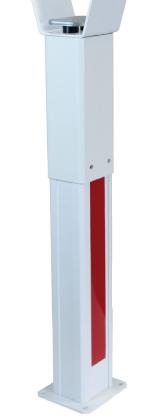

- ✓ Incl. fixed support made of aluminium (height adjustable 150mm)
- ✓ Max. magnetic force 2,500N
- ✓ Wiring through the barrier boom (a connection cable under the roadway is not required)
- ✓ Rubber-mounted anchor plate for optimal alignment to the magnets
- ✓ Housing for magnets protects from scratches on barrier boom and fixed support