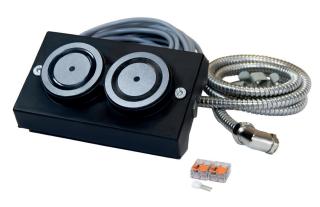

Set including electromagnet, 10m supply cable, cable protection tube, 2x connection clamps, 2x wire end ferrules and fixed support with rubber-mounted anchor plate.

ELKA-Torantriebe GmbH u. Co. Betriebs KG Dithmarscher Str. 9, 25832 Tönning / Germany