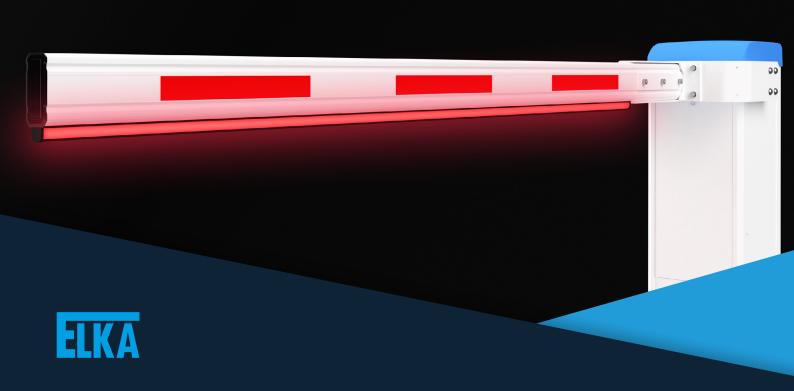

## Boom lighting profile with LED strip for boom length up to 8,000mm

The translucent rubber profile is evenly illuminated over the entire length by red, green or blue LED lights. The lighting type (permanent or flashing) can be set on the controller MO 24. The visibility of the barrier boom is significantly increased in darkness, poor visibility conditions and during the day. Operated with the appropriate running speed, barriers equipped with this new lighting profile comply with the permissible forces at the barrier boom (according to DIN EN 13241). The boom lighting profile can be used with fixed and swinging supports.\*

- ✓ Evenly illumination of the entire boom length
- ✓ Translucent rubber profile
- ✓ Visible from both sides
- Multi-colour light (red / green / blue possible)
- ✓ LED technology with low power consumption
- Protection class IP 68
   (when preassembled ex works ELKA)

The lighting is freely configurable via the barrier controller MO 24. Example: Barrier closed = red, barrier in motion = flashes red, barrier open = green.

<sup>\*</sup>Not usable with folding skirts or folding top- and bottom skirts