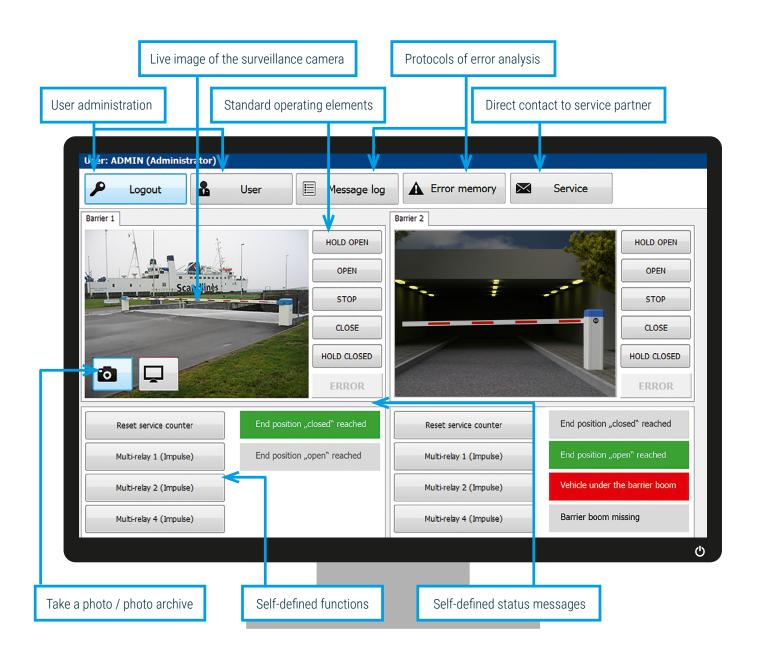

### The right software for porters

The software Easy Control (patent pending) is designed to configure, control and monitor ELKA barriers with the motor control "MO 24" or "MO 64 Plus". Up to 16 ELKA barriers can be monitored and controlled simultaneously via the desktop panel software Easy Control Operator. Configured messages inform you automatically via SMS or email.

#### **Monitoring barriers**

Monitor up to 16 barriers with one PC.

**TIP:** Via the service button an email is generated with error memories and barrier configurations as attachment

#### Surface depending on requirements

Configure an individual surface for your requirements out of more than 40 control functions and more than 70 status messages.

#### Record camera images

Photos can automatically be recorded during status changes.

**TIP:** For example to identify the responsible person during message "Boom missing".