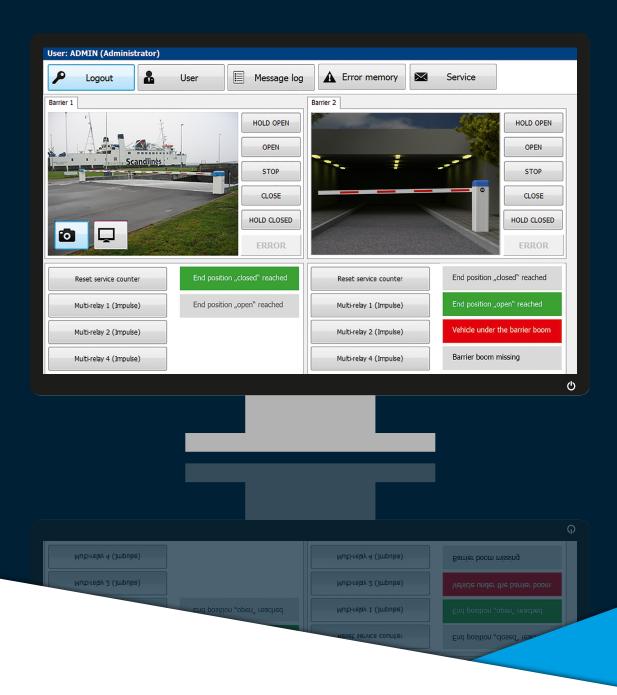

### The right software for porters

The software Easy Control (patent pending) is designed to configure, control and monitor ELKA barriers with the motor control "MO 24" or "MO 64 Plus". Up to 16 ELKA barriers can be monitored and controlled simultaneously via the desktop panel software Easy Control Operator. Configured messages inform you automatically via SMS or email.

#### **Monitoring barriers**

Monitor up to 16 barriers with one PC.

**TIP:** Via the service button an email is generated with error memories and barrier configurations as attachment

#### Surface depending on requirements

Configure an individual surface for your requirements out of more than 40 control functions and more than 70 status messages.

#### Record camera images

Photos can automatically be recorded during status changes.

**TIP:** For example to identify the responsible person during message "Boom missing".