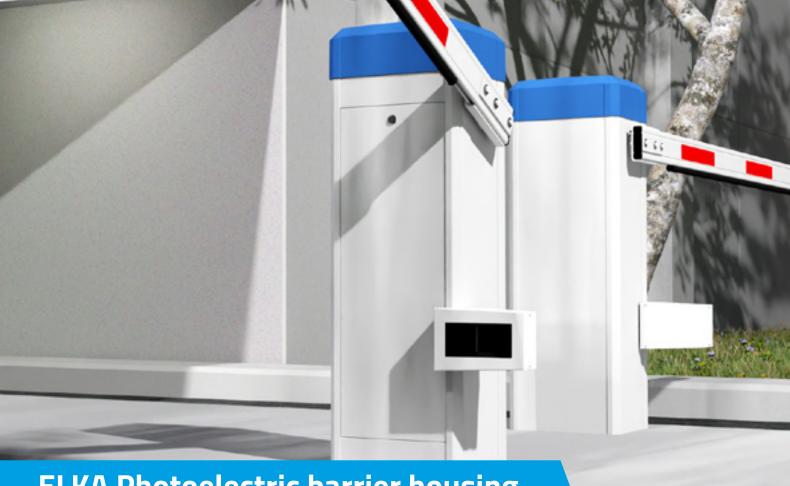

## ELKA Photoelectric barrier housing

Photoelectric barrier housing for mounting up to 2 photoelectric barriers L-900. They are mounted on the barrier housing of the PARKING and TOLL series and on an aluminium pillar.

- Mounting up to 2 photoelectric barriers L-900 (not included in delivery)
- Optionally available in all RAL custom colours (extra charge)
- ✓ For barriers series PARKING, TOLL and INDUSTRIAL - series S
- Mounted on a barrier housing and on an aluminium pillar