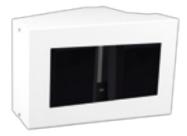

## ELKA Photoelectric barrier housing

Photoelectric barrier housing for mounting up to 2 photoelectric barriers L-900. They are mounted on the barrier housing of the PARKING and TOLL series and on an aluminium pillar.

- Mounting up to 2 photoelectric barriers L-900 (not included in delivery)
- Optionally available in all RAL custom colours (extra charge)
- ✓ For barriers series PARKING, TOLL and INDUSTRIAL - series S
- Mounted on a barrier housing and on an aluminium pillar

Photoelectric barrier housing

Photoelectric barrier L-900

Aluminium pillars

ELKA-Torantriebe GmbH u. Co. Betriebs KG Dithmarscher Str. 9, 25832 Tönning / Germany

✓ info@elka.eu
✓ +49(0)4861-9690-0
✓ www.elka.eu
↔ +49(0)4861-9690-90