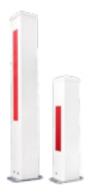

- Mounting up to 2 photoelectric barriers L-900 (not included in delivery)
- Optionally available in all RAL custom colours (extra charge)
- ✓ For barriers series PARKING, TOLL and INDUSTRIAL - series S
- Mounted on a barrier housing and on an aluminium pillar

Photoelectric barrier housing

Photoelectric barrier L-900

Aluminium pillars

ELKA-Torantriebe GmbH u. Co. Betriebs KG Dithmarscher Str. 9, 25832 Tönning / Germany

✓ info@elka.eu
✓ +49(0)4861-9690-0
✓ www.elka.eu
↔ +49(0)4861-9690-90