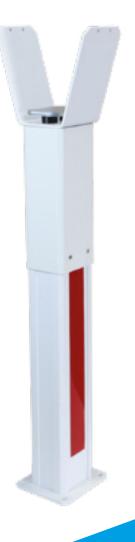

## **ELKA Magnetic lock for barrier boom**

High-performance vandalism protection via electromagnet on the barrier boom with 2,500N magnetic force. Including aluminum fixed support with rubber-mounted anchor plate. Wiring is done through the barrier boom. Can also be used as a retrofit kit for existing barrier systems.

- ✓ Incl. fixed support made of aluminium (height adjustable 150mm)
- ✓ Max. magnetic force 2,500N
- Wiring through the barrier boom (a connection cable under the roadway is not required)
- ✔ Rubber-mounted anchor plate for optimal alignment to the magnets
- Housing for magnets protects from scratches on barrier boom and fixed support