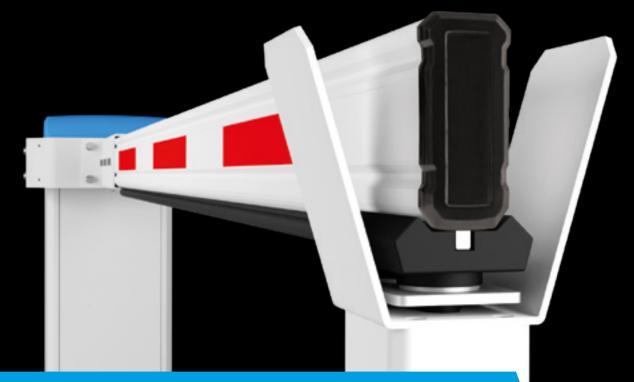

## **ELKA Magnetic lock for barrier boom**

High-performance vandalism protection via electromagnet on the barrier boom with 2,500N magnetic force. Including aluminum fixed support with rubber-mounted anchor plate. Wiring is done through the barrier boom. Can also be used as a retrofit kit for existing barrier systems.

- ✓ Incl. fixed support made of aluminium (height adjustable 150mm)
- ✓ Max. magnetic force 2,500N
- Wiring through the barrier boom (a connection cable under the roadway is not required)
- ✔ Rubber-mounted anchor plate for optimal alignment to the magnets
- Housing for magnets protects from scratches on barrier boom and fixed support

Set including electromagnet, 10m supply cable, cable protection tube, 2x connection clamps, 2x wire end ferrules and fixed support with rubber-mounted anchor plate.

ELKA-Torantriebe GmbH u. Co. Betriebs KG Dithmarscher Str. 9, 25832 Tönning / Germany