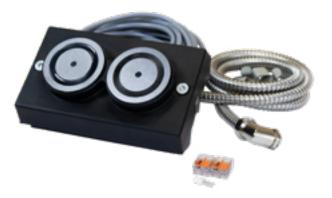

Set including electromagnet, 10m supply cable, cable protection tube, 2x connection clamps, 2x wire end ferrules and fixed support with rubber-mounted anchor plate.

ELKA-Torantriebe GmbH u. Co. Betriebs KG Dithmarscher Str. 9, 25832 Tönning / Germany