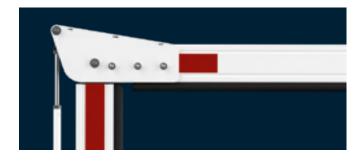

## Comfortable

- Boom lighting profile with LED strip in the lower edge of the barrier boom (optional)
- Covered articulation joint with internal cabling for boom lighting profile with LED strip (vandalism-protected)