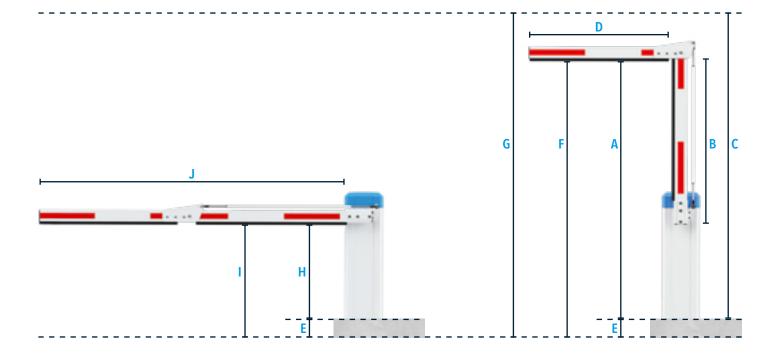

- A = Clearance height from upper edge pedestal (min 1,700mm, max. 2,300mm, optional max. 2,600mm\*)
- B = Boom length, first part (A-810mm, min. 890mm, max. 1,490mm, optional 1,790mm\*)
- C = Ceiling height from upper edge pedestal (A + 185mm, min. 1,885mm, at max. length B min. 2,485mm, optional 2,785mm\*)
- D = Boom length, second part (max. 1,310mm for P 2500, max. 1,810mm for P 3000, max. 2,310mm for P 3500, max. 2,810mm for P 4000)
- \*Optionally with an additional extension of 300mm.

- E = Height of pedestal (from the road to the upper edge of pedestal)
- $\mathbf{F} = \text{Effective clearance height}(A + E)$
- G = Ceiling height from road (C + E)
- H = Upper edge pedestal until lower edge barrier boom (820mm)
- I = Road until lower edge barrier boom (E + H)
- J = Effective boom length for uncut barrier boom (max. 2,365mm for P 2500, max. 2,865mm for P 3000, max. 3,365mm for P 3500, max. 3,865mm for P 4000)

When using the optional LED boom lighting in the lower edge of the barrier boom, the clearance height (dimension A) is reduced by 5mm.

ELKA-Torantriebe GmbH u. Co. Betriebs KG Dithmarscher Str. 9, 25832 Tönning, Germany