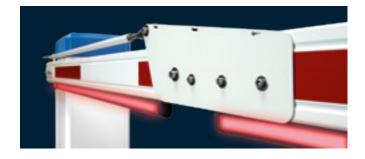

## Professional

- Longer service life thanks to maintenance free rod ends and sealed roller bearings
- ✓ Use of heigh quality components made of stainless steel
- Easy assembly and subsequent adjustment via stepless adjustable drawbar (adjustment range 600mm, with optional extension 900mm)

## Comfortable

- Boom lighting profile with LED strip in the lower edge of the barrier boom (optional)
- Covered articulation joint with internal cabling for boom lighting profile with LED strip (vandalism-protected)