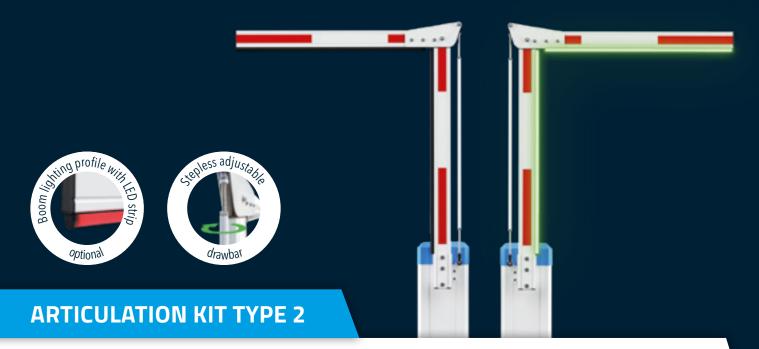

## Professional

- Longer service life thanks to maintenance free rod ends and sealed roller bearings
- ✓ Use of heigh quality components made of stainless steel
- Easy assembly and subsequent adjustment via stepless adjustable drawbar (adjustment range 600mm, with optional extension 900mm)

## Comfortable

- Boom lighting profile with LED strip in the lower edge of the barrier boom (optional)
- Covered articulation joint with internal cabling for boom lighting profile with LED strip (vandalism-protected)